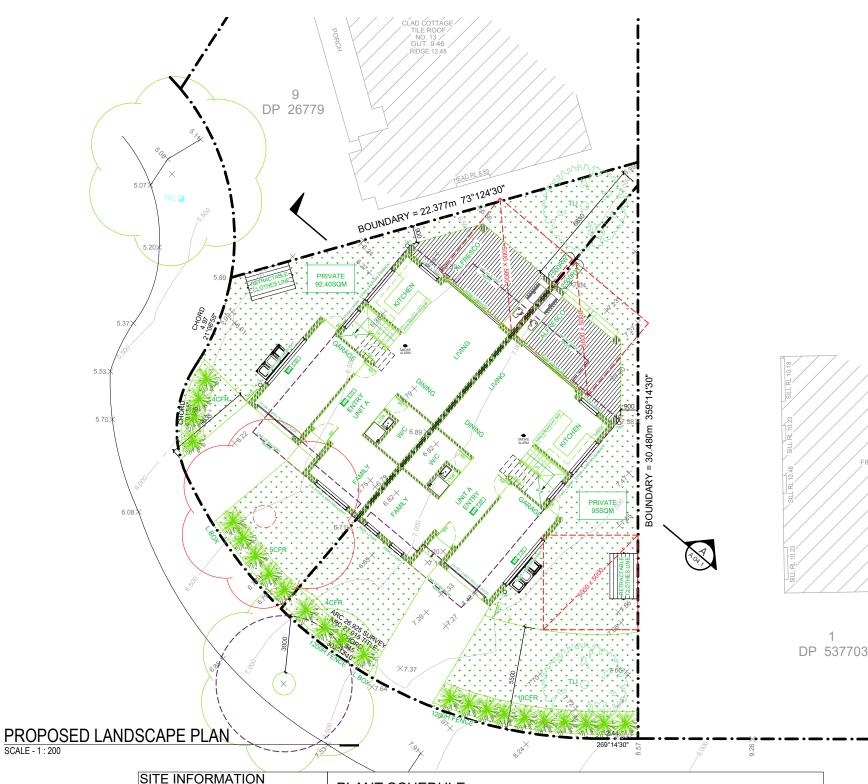

# GRAVEL / PAVER GRAVEL LAWN AREA PAVED 6

1

|                                       | PLANT SCHEDULE |                                                  |                  |                  |          |
|---------------------------------------|----------------|--------------------------------------------------|------------------|------------------|----------|
| GRAVEL / PAVERS IN<br>GRAVEL          |                |                                                  |                  |                  |          |
| LAWN AREA                             | SYMBOL         | BOTANICAL NAME                                   | MATURE<br>HEIGHT | PURCHASE<br>SIZE | QUANTITY |
| PAVED                                 |                |                                                  |                  |                  |          |
| SCREEN PLANTING                       |                | WG - WATER GUM LUSCIOUS<br>TRISTANIOPSIS LAURINA | 8m               | 75Ltr            | 1        |
| DEEP SOIL ZONE                        | *              | CORDYLINE FRUTICOSA RUBRA                        | 1.5m             | 0.3mm            | 23       |
| INTEGRATED INDOOR /<br>OUTDOOR LIVING | $\odot$        | ALPINIA ZERUMBET VARIEGATA                       | 1.5m             | 0.2mm            | 1        |
| SHADE TREE                            |                | TLI - LAGERSTROEMIA<br>INDICA 'CREPEMYRTLE'      | 4m - 6m          | 75Ltr            | 2        |