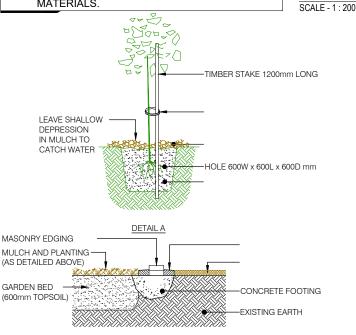

# 1. EARTHWORKS:

REMOVE ALL BUILDERS MATERIAL. CULTIVATE GARDENS TO A DEPTH OF 200mm. COVER WITH SOIL SUITABLE FOR GENERAL LANDSCAPING RECYCLED PRODUCTS SUCH AS ANL'S NITRO GARDEN MIX, GREEN LIFE MIX etc.

## 2. GARDEN EDGE:

USE SELECTED PAVES LAID ON CONCRETE FOOTING. PAVES TO BE LAID EVENLY IN STRUCTURE BOND, 10mm JOINTS.

#### 3. PLANTS:

TO BE TRUE TO FORM, FREE FROM DISEASE AND WELL DEVELOPED. 4. MULCH:

USE MULCH THAT MEETS AS4454, 75mm THICH (FOREST BLEND-coarse)

## 5. DRAINAGE:

REFER TO HYDRAULIC ENGINEERS REPORT.